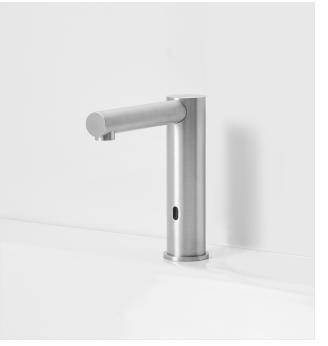

## **EVER** TOUCH-FREE ELECTRONIC LAVATORY FAUCET

## APPLICATION

Deck-mounted faucets. Combining an elegant minimalist design with anti-vandal features. Easy installation. Long lasting even in the harshest installation sites. Helps washrooms stay clean and saves water. Prevents cross contamination. Ideal for stadiums, train and bus stations and highway rest stops.