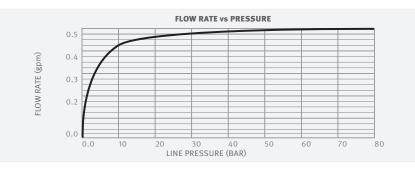

| PRODUCT AT A GLANCE  |                                                             |  |  |  |
|----------------------|-------------------------------------------------------------|--|--|--|
| Installation         | Deck-mounted                                                |  |  |  |
| Power Supply         | • 9V battery • 9V transformer                               |  |  |  |
| Operating pressure   | 0.5-8.0 bar / 7.0-116.0 PSI                                 |  |  |  |
| Water supply         | Cold or premixed water                                      |  |  |  |
| Water Saving Options | 5 LPM / 1.32 GPM ;1.89 LPM / 0.5 GPM                        |  |  |  |
| Water temperature    | 70°C Maximum                                                |  |  |  |
| Security Time        | Auto shutoff after 90 seconds. adjustable by remote control |  |  |  |