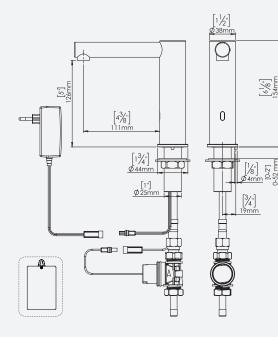

| PRODUCT AT A GLANCE  |                                                             |  |  |  |
|----------------------|-------------------------------------------------------------|--|--|--|
| Installation         | Deck-mounted                                                |  |  |  |
| Power Supply         | • 9V battery • 9V transformer                               |  |  |  |
| Operating pressure   | 0.5-8.0 bar / 7.0-116.0 PSI                                 |  |  |  |
| Water supply         | Cold or premixed water                                      |  |  |  |
| Water Saving Options | 5 LPM / 1.32 GPM ;1.89 LPM / 0.5 GPM                        |  |  |  |
| Water temperature    | 70°C Maximum                                                |  |  |  |
| Security Time        | Auto shutoff after 90 seconds. adjustable by remote control |  |  |  |

| ORDERING INFORMATION |        |                | OPTIONS                                                 |                 |  |
|----------------------|--------|----------------|---------------------------------------------------------|-----------------|--|
| MODEL                | CODE   | POWER          | OPTION                                                  | CODE            |  |
| EVER BATTERY         | 230010 | 9V battery     | Remote control                                          | 07100014        |  |
|                      |        |                | Matching battery-powered soap dispenser                 | 292400          |  |
| EVER MAINS 2300      |        | 9V transformer | Matching transformer-powered soap dispenser combination | 292410          |  |
|                      | 230000 |                | Stainless steel version available                       | Upon<br>request |  |