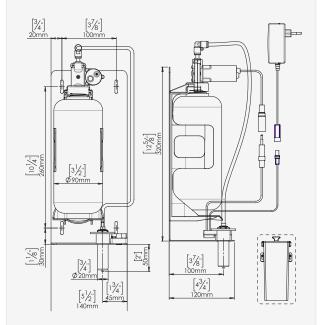

## **BEHIND THE MIRROR SOAP DISPENSER**

## SPECIFICATIONS

Touch free electronic soap dispenser for hidden installation behind the mirror. Activated by infrared sensor. Chrome plated body, other finishes available. Include a 1 liter soap bottle and bottle support. For use with non proprietary bulk liquid soap. The following functions can be performed by using Stern remote control: soap quantity selection, refill the soap tank, temporary off, coming back to factory settings.

## OPERATION

Touch free electronic soap dispenser. The dispenser is activated automatically when the user brings his hands within the sensor range, and stops when the user removes his hands.

| PRODUCT AT A GLANCE |                                                                                                                                                      |  |  |
|---------------------|------------------------------------------------------------------------------------------------------------------------------------------------------|--|--|
| Installation        | Concealed Behind The Mirror                                                                                                                          |  |  |
| Power Supply        | <ul><li>Battery Box for 6D batteries.</li><li>12V Transformer</li></ul>                                                                              |  |  |
| Soap                | 1 Liter soap bottle. This soap dispenser includes a peristaltic pump that allows the use of any kind of liquid soap, detergent or antibacterial gel. |  |  |
| Soap dosage         | Factory setting of 1.2 to 1.6 cc depending on the selected soap. The soap quantity can be changed using the soap dispenser remote control.           |  |  |
| Refill              | Easy to use manual refill button used for soap priming. This function can also be performed with the remote control.                                 |  |  |