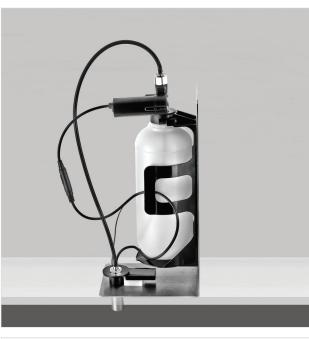

## **BEHIND THE MIRROR SOAP DISPENSER**

## SPECIFICATIONS

Touch free electronic soap dispenser for hidden installation behind the mirror. Activated by infrared sensor. Chrome plated body, other finishes available. Include a 1 liter soap bottle and bottle support. For use with non proprietary bulk liquid soap. The following functions can be performed by using Stern remote control: soap quantity selection, refill the soap tank, temporary off, coming back to factory settings.

## OPERATION

Touch free electronic soap dispenser. The dispenser is activated automatically when the user brings his hands within the sensor range, and stops when the user removes his hands.

| PRODUCT AT A GLANCE |                                                                                                                                                      |  |  |
|---------------------|------------------------------------------------------------------------------------------------------------------------------------------------------|--|--|
| Installation        | Concealed Behind The Mirror                                                                                                                          |  |  |
| Power Supply        | <ul><li>Battery Box for 6D batteries.</li><li>12V Transformer</li></ul>                                                                              |  |  |
| Soap                | 1 Liter soap bottle. This soap dispenser includes a peristaltic pump that allows the use of any kind of liquid soap, detergent or antibacterial gel. |  |  |
| Soap dosage         | Factory setting of 1.2 to 1.6 cc depending on the selected soap. The soap quantity can be changed using the soap dispenser remote control.           |  |  |
| Refill              | Easy to use manual refill button used for soap priming. This function can also be performed with the remote control.                                 |  |  |